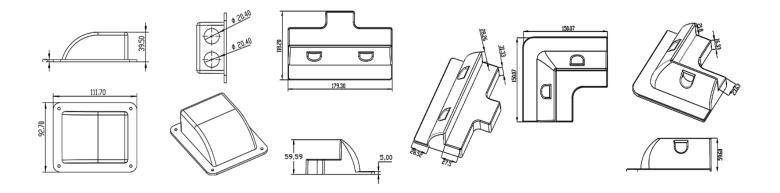

| 50% weight reduction |
| The solar panel corner brackets can be used with any sized aluminum framed solar panel to provide a secure fixing for vehicles, caravans, boats, outbuildings, etc.                                                    |                      |
| The solar corner brackets will support the solar panel at the optimal height above the surface to allow aeration from below, ensuring that the solar panel operates as efficiently as possible.                        |                      |
| Brackets can be securely attached to the surface eliminating the need to drill holes. The brackets also function as a wind deflector and maintain the correct air gap between the solar panel and the roof top /cover. |                      |

## Drawing 规格信息: