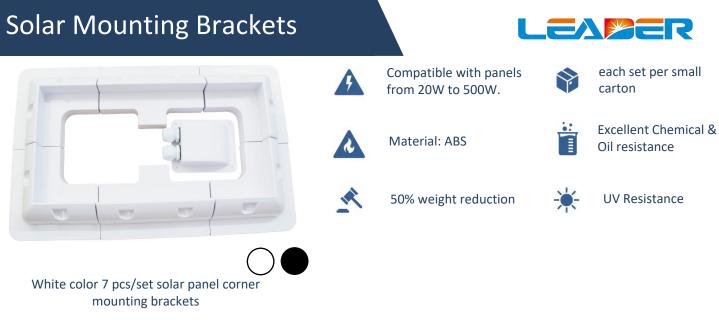

## Specification 技术参数

| 应用范围 Application                                                                                                                                                                                                       |                      |
|------------------------------------------------------------------------------------------------------------------------------------------------------------------------------------------------------------------------|----------------------|
| Material:ABS, UV resistance                                                                                                                                                                                            | Length:550mm/680mm   |
| Color:White/Black                                                                                                                                                                                                      | 50% weight reduction |
| The solar panel corner brackets can be used with any sized aluminum framed solar panel to provide a secure fixing for vehicles, caravans, boats, outbuildings, etc.                                                    |                      |
| The solar corner brackets will support the solar panel at the optimal height above the surface to allow aeration from below, ensuring that the solar panel operates as efficiently as possible.                        |                      |
| Brackets can be securely attached to the surface eliminating the need to drill holes. The brackets also function as a wind deflector and maintain the correct air gap between the solar panel and the roof top /cover. |                      |