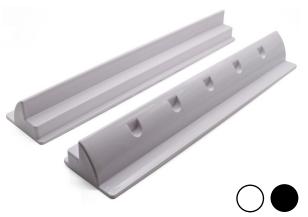

## **Solar Mounting Brackets**

Compatible with panels from 20W to 200W.

50% weight reduction

Material: ABS

each set per small carton

**Excellent Chemical &** Oil resistance

**UV** Resistance

ABS Solar Panel Mounting Long Side Bracket

## Specification 技术参数

| 应用范围 Application            |                      |
|-----------------------------|----------------------|
| Material:ABS, UV resistance | Length:550mm/680mm   |
| Color:White/Black           | 50% weight reduction |
|                             |                      |