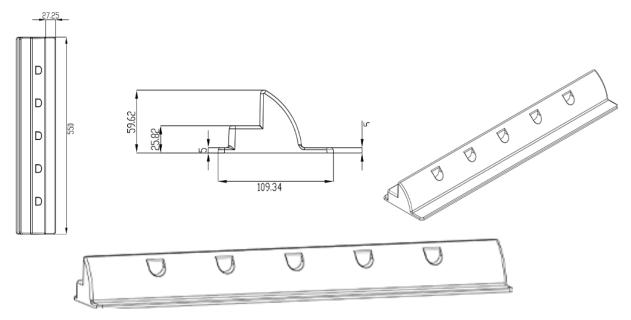

-------------|----------------------|
| Material:ABS, UV resistance | Length:550mm/680mm   |
| Color:White/Black           | 50% weight reduction |
|                             |                      |

Solar panel corner brackets can be used with any size aluminum framed solar panel to provide a secure attachment for vehicles, caravans, boats, outdoor buildings, etc.

The solar corner brackets will support the solar panel at the optimal height above the surface to allow aeration from below, ensuring that the solar panel operates as efficiently as possible.

Brackets can be securely attached to the surface eliminating the need to drill holes. The brackets also function as a wind deflector and maintain the correct air gap between the solar panel and the roof top /cover.

## Drawing 规格信息: