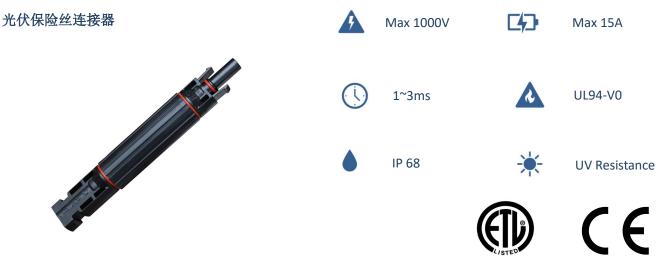

#### Product Overview 产品概述:

Contact with drum-type crown spring, make electrical connection safety and fastness.
Self-locking between the female and male connector, installation conveniently and reliably.
Ratchet mechanism desigh to lock the nut cover, avoid being loosened after long term using.
Contact resistance less than 0.35mΩ with Multi-Contact, less heating and low power consume.
Strong ageing resistance and UV resistance, suitable for use in multiple harsh outdoor environments.
It is suitable for various harsh outdoor environments such as deserts, lakes, seasides, and mountains.

### Technical Data 技术参数:

| Rated Voltage 额定电压             | Max 1000V  |
|--------------------------------|------------|
| Rated Current 额定电流             | 1~15A      |
| Rated Breaking Capacity 额定分断电流 | 30KA@1000V |
| Time Constant 时间常数             | 1-3ms      |
| Pollution Degree 污染等级          | Class II   |
| Protection Degree 保护等级         | Class II   |
| Fire Resistance 阻燃等级           | UL94-V0    |
| Rated Impulse Voltage 额定浪涌电压   | 12KV       |