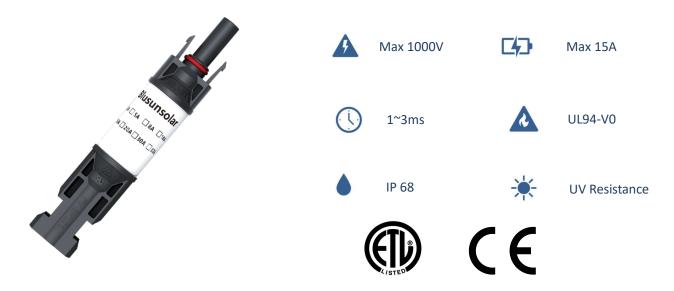

## Product Overview 产品概述:

- 1). Contact with drum-type crown spring, make electrical connection safety and fastness.
- 2). Self-locking between the female and male connector, installation conveniently and reliably.
- 3). Ratchet mechanism desigh to lock the nut cover, avoid being loosened after long term using.
- 4). Contact resistance less than  $0.35m\Omega$  with Multi-Contact, less heating and low power consume.
- 5)Strong ageing resistance and UV resistance, suitable for use in multiple harsh outdoor environments.
- 6)It is suitable for various harsh outdoor environments such as deserts, lakes, seasides, and mountains.

## Technical Data 技术参数:

| Rated Voltage 额定电压             | Max 1000V  |
|--------------------------------|------------|
| Rated Current 额定电流             | 1~15A      |
| Rated Breaking Capacity 额定分断电流 | 15KA@1000V |
| Time Constant 时间常数             | 1-3ms      |
| Pollution Degree 污染等级          | Class II   |
| Protection Degree 保护等级         | Class II   |
| Fire Resistance 阻燃等级           | UL94-V0    |
| Rated Impulse Voltage 额定浪涌电压   | 12KV       |