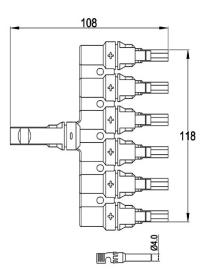

## **SY-BB61**

#### Remark:

- 1,SY-BB61 connectors use high quality materials. They have IP67 protection grade, using flame retardant, anti hydrolytic, UV resistant polymer insulation material, to ensure long-term safety in outdoor exposed environment.
- $2, Customized\ options\ available,\ for\ more\ information,\ please\ contact\ LEADER\ sales\ team: info@leadergroup-cn.com$