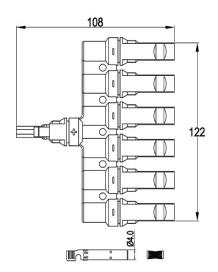

## **SY-BB61**

#### Remark:

- 1,SY-BB61 connectors use high quality materials. They have IP67 protection grade, using flame retardant, anti hydrolytic, UV resistant polymer insulation material, to ensure long-term safety in outdoor exposed environment.
- $2, Customized\ options\ available,\ for\ more\ information,\ please\ contact\ LEADER\ sales\ team: info@leadergroup-cn.com$