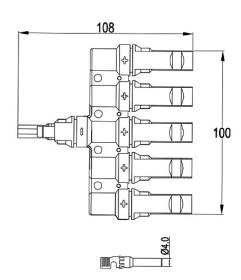

, it could be wildly used in different applications. The lower contact resistance and higher current transfer capability ensure high product efficiency. SY-BB51 Series connectors have IP67 water-proof rating and can be used in a wide operating temperature range from -40 °C to 85 °C.

## **Technical Data:**

| Rated Voltage         | IEC 1500V          |
|-----------------------|--------------------|
| Certification         | IEC 62852          |
| Rated Current         | 50A                |
| Ambient               | -40 ℃ up to +85 ℃  |
| Contact Resistance    | <b>&lt;</b> 0.25mΩ |
| Pollution Degree      | Class II           |
| Protection Degree     | Class II           |
| Fire Resistance       | UL94-V0            |
| Rated Impulse Voltage | 16KV               |

#### **SY-BB51**





#### Remark:

- 1,SY-BB51 connectors use high quality materials. They have IP67 protection grade, using flame retardant, anti hydrolytic, UV resistant polymer insulation material, to ensure long-term safety in outdoor exposed environment.
- $2, Customized\ options\ available,\ for\ more\ information,\ please\ contact\ LEADER\ sales\ team: info@leadergroup-cn.com$