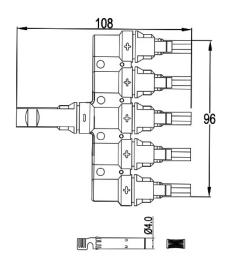

rs, it could be wildly used in different applications. The lower contact resistance and higher current transfer capability ensure high product efficiency. SY-BB51 Series connectors have IP67 water-proof rating and can be used in a wide operating temperature range from -40 °C to 85 °C.

## **Technical Data:**

| Rated Voltage         | IEC 1500V          |
|-----------------------|--------------------|
| Certification         | IEC 62852          |
| Rated Current         | 50A                |
| Ambient               | -40 ℃ up to +85 ℃  |
| Contact Resistance    | <b>&lt;</b> 0.25mΩ |
| Pollution Degree      | Class II           |
| Protection Degree     | Class II           |
| Fire Resistance       | UL94-V0            |
| Rated Impulse Voltage | 16KV               |

#### **SY-BB51**





#### Remark:

- 1,SY-BB51 connectors use high quality materials. They have IP67 protection grade, using flame retardant, anti hydrolytic, UV resistant polymer insulation material, to ensure long-term safety in outdoor exposed environment.
- $2, Customized\ options\ available,\ for\ more\ information,\ please\ contact\ LEADER\ sales\ team: info@leadergroup-cn.com$