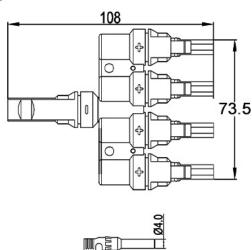

ectors, it could be wildly used in different applications. The lower contact resistance and higher current transfer capability ensure high product efficiency. SY-BB41 Series connectors have IP67 water-proof rating and can be used in a wide operating temperature range from -40°C to 85°C.

### **Technical Data:**

| Rated Voltage         | IEC 1500V          |
|-----------------------|--------------------|
| Certification         | IEC 62852          |
| Rated Current         | 50A                |
| Ambient               | -40 ℃ up to +85 ℃  |
| Contact Resistance    | <b>&lt;</b> 0.25mΩ |
| Pollution Degree      | Class II           |
| Protection Degree     | Class II           |
| Fire Resistance       | UL94-V0            |
| Rated Impulse Voltage | 16KV               |

# **SY-BB41**





#### Remark:

- 1,SY-BB41 connectors use high quality materials. They have IP67 protection grade, using flame retardant, anti hydrolytic,UV resistant polymer insulation material, to ensure long-term safety in outdoor exposed environment.
- $2, Customized\ options\ available,\ for\ more\ information,\ please\ contact\ LEADER\ sales\ team:\ info@leadergroup-cn.com$