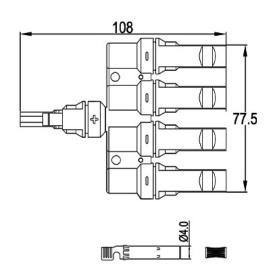

tors, it could be wildly used in different applications. The lower contact resistance and higher current transfer capability ensure high product efficiency. SY-BB41 Series connectors have IP67 water-proof rating and can be used in a wide operating temperature range from -40°C to 85°C.

### **Technical Data:**

| Rated Voltage         | IEC 1500V          |
|-----------------------|--------------------|
| Certification         | IEC 62852          |
| Rated Current         | 50A                |
| Ambient               | -40 ℃ up to +85 ℃  |
| Contact Resistance    | <b>&lt;</b> 0.25mΩ |
| Pollution Degree      | Class II           |
| Protection Degree     | Class II           |
| Fire Resistance       | UL94-V0            |
| Rated Impulse Voltage | 16KV               |

# **SY-BB41**





#### Remark:

- 1,SY-BB41 connectors use high quality materials. They have IP67 protection grade, using flame retardant, anti hydrolytic,UV resistant polymer insulation material, to ensure long-term safety in outdoor exposed environment.
- $2, Customized\ options\ available,\ for\ more\ information,\ please\ contact\ LEADER\ sales\ team:\ info@leadergroup-cn.com$