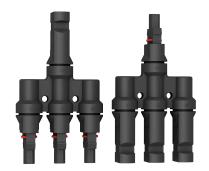

## **Product Overview**

SY-BB31 Series Branch connectors use high quality weather resistance materials that guarantee long-term reliability. SY-BB31 could match SY-BB31 series branch connectors, it could be wildly used in different applications. The lower contact resistance and higher current transfer capability ensure high product efficiency. SY-BB31 Series connectors have IP67 water-proof rating and can be used in a wide operating temperature range from -40 °C to 85 °C.