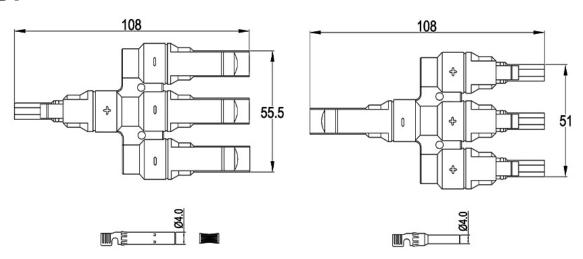

## **Product Overview**

SY-BB31 Series Branch connectors use high quality weather resistance materials that guarantee long-term reliability. SY-BB31 could match SY-BB31 series branch connectors, it could be wildly used in different applications. The lower contact resistance and higher current transfer capability ensure high product efficiency. SY-BB31 Series connectors have IP67 water-proof rating and can be used in a wide operating temperature range from -40 °C to 85 °C.

### **Technical Data:**

| Rated Voltage         | IEC 1500V          |
|-----------------------|--------------------|
| Certification         | IEC 62852          |
| Rated Current         | 50A                |
| Ambient               | -40 ℃ up to +85℃   |
| Contact Resistance    | <b>&lt;</b> 0.25mΩ |
| Pollution Degree      | Class II           |
| Protection Degree     | Class II           |
| Fire Resistance       | UL94-V0            |
| Rated Impulse Voltage | 16KV               |